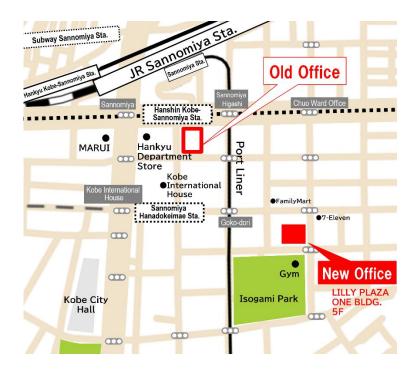

## Notice of Office New Location

We would like to inform you that our office will move to the following location.

[Office and address to move]

Prime Planet Energy & Solutions, Inc. Kobe Sannomiya Office

Old Address : 7-1-18 Onoe-dori, Chuo-ku, Kobe City, Hyogo 651-0088, Japan

<u>New Address</u> : 5F LILLY PLAZA ONE BLDG., 5-1-28, Isogami-dori, Chuo-ku, Kobe City, Hyogo 651-0086, Japan

[Start of Operation at new address] June 3, 2024 (Mon.)

Contact : <a href="https://www.p2enesol.com/en/contact/">https://www.p2enesol.com/en/contact/</a>