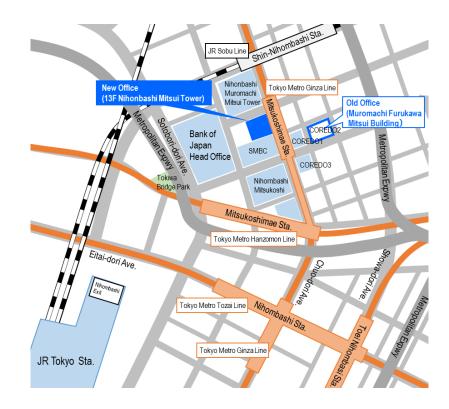

## Notice of Office New Location

We would like to inform you that our office will move to the following location.

[Office and address to move]

Prime Planet Energy & Solutions, Inc. Tokyo Head Office

- **Old Address**: 13F Muromachi Furukawa Mitsui Building, 2-3-1, Nihonbashi-Muromachi, Chuo-ku, Tokyo, Japan 103-0022
- <u>New Address</u> : 13F Nihonbashi Mitsui Tower, 2-1-1, Nihonbashi-Muromachi, Chuo-ku, Tokyo, Japan 103-0022

[Start of Operation at new address]

May 9, 2022 (Mon.)

\*Operation at old address will be closed by April 29.